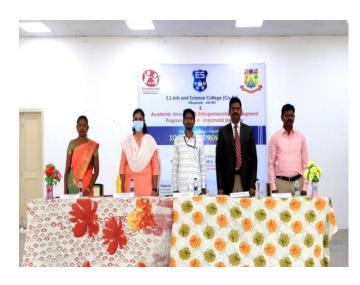

#### **Resource Persons**

Prof.Agnesh Roshni & Mr.S. Jebamalai

Department of Social Entrepreneurship Madras School of Social Work, Chennai

Mr. T.Vignesh
Field Coordinator
EDII - AIEDP HUB, Annamalai University

17.03.2022

Dr. K.Krishnasamy
HUB Coordinator
EDII - AIEDP HUB, Annamalai University

Mrs.P.RAJALAKSHMI
EDC Coordinator - ESASC

Dr.V.SHANMUGARAJU
Principal -ESASC

#### **Programme Schedule**

Thamizhthaai Vazhthu

Welcome Address : Mrs.P. Rajalakshmi

**EDC Coordinator** 

E.S Arts and Science College (Co-Ed)

Presidential Address : Dr. V. Shanmugaraju

Principal

E.S Arts and Science College (Co-Ed)

Special Address : Dr. K.Krishnasamy

HUB Coordinator, EDII - AIEDP HUB

Annamalai University

About the Programme : Mr. T. Vignesh

Field Coordinator, EDII - AIEDP HUB

Annamalai University

Chief Guest Introduction: Mrs. S. Bhavatharini

**Assistant Professor** 

E.S Arts and Science College (Co-Ed)

Chief Guest Address : Prof. Agnesh Roshni

Department of Social Entrepreneurship

Madras School of Social Work, Chennai

Mr. Jebamalai

Incubatee

Madras School of Social Work, Chennai