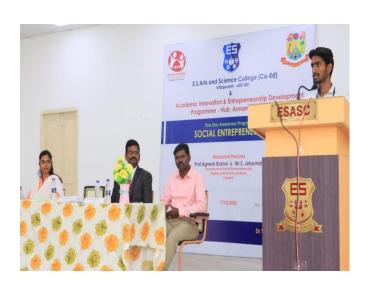

#### **Resource Persons**

Prof.Agnesh Roshni & Mr.S. Jebamalai

Department of Social Entrepreneurship Madras School of Social Work, Chennai

Mr. T.Vignesh
Field Coordinator
EDII - AIEDP HUB, Annamalai University

17.03.2022

Dr. K.Krishnasamy
HUB Coordinator
EDII - AIEDP HUB, Annamalai University

Mrs.P.RAJALAKSHMI
EDC Coordinator - ESASC

Dr.V.SHANMUGARAJU
Principal -ESASC

#### **Programme Schedule**

Thamizhthaai Vazhthu

Welcome Address : Mrs.P. Rajalakshmi

**EDC Coordinator** 

E.S Arts and Science College (Co-Ed)

Presidential Address : Dr. V. Shanmugaraju

Principal

E.S Arts and Science College (Co-Ed)

Special Address : Dr. K.Krishnasamy

HUB Coordinator, EDII - AIEDP HUB

Annamalai University

About the Programme : Mr. T. Vignesh

Field Coordinator, EDII - AIEDP HUB

Annamalai University

Chief Guest Introduction: Mrs. S. Bhavatharini

**Assistant Professor** 

E.S Arts and Science College (Co-Ed)

Chief Guest Address : Prof. Agnesh Roshni

Department of Social Entrepreneurship

Madras School of Social Work, Chennai

Mr. Jebamalai

Incubatee

Madras School of Social Work, Chennai