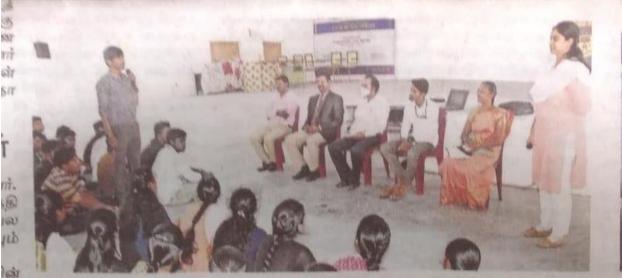

#### தொழில் முனைவோர் கருத்தரங்கு

விழுப்புரம், மார்ச் 18—
விழுப்புரம், இ.எஸ்.,
கலை மற்றும் அறிவி
யல் கல்லூரியில் சமூக
தொழில் முனைவோர்
விழிப்புணர்வு பயிற்சி
குறித்த கருத்தரங்கம்
நடந்தது.

கல்விசார் புத்தாக்க மற் றும் தொழில் முனைவோர் மேம்பாட்டு மையம், அண்ணாமலை பல்கலைக் கழகம் மற்றும் இ.எஸ்., கலை அறிவியல் கல்லூரி சார்பில் நடந்த கருத்தரங் கிற்கு, முதல்வர் சண்மு கராஜூ தலைமை தாங்கி னார். வணிகவியல் துறை தலைவர் ராஜலட்சுமி

வரவேற்றார். சிதம்பரம் அண்ணா மலை பல்கலைக்கழக கல்வியியல் புத்தாக்க மற் றும் தொழில் முனைவோர் மைய ஒருங்கிணைப்பா எர் விக்னேஷ் சிறப்புரை யாற்றினார்.

சென்னை, சமூகப்பணி கல்லூரி பேராசிரியை ஆக்னஸ் ரோஸ்னி, சமூக தேவைகளை உணர்ந்து செயல்படுவது குறித்தும், தொலைநோக்கு சிந்தனை யோடு செயல்படுதல், ஏன் தொழில் முனைவோராக மாற வேண்டும் என்பது குறித்து விளக்கினர்.

ஜெபமாலை, சிறுதொ ழில் துவங்குதல், தொழில் முணைவோர்களுக்கு சந் தைபடுத்துதலில் உள்ள சிக்கல்கள் குறித்து கூறி னார். மாணவ, மாணவி கள் கலந்து கொண்டனர். உதவி பேராசிரியை பொன் மேனி நன்றி கூறினார்.

பிள்ளைகளின் அறிவை வளர்க்கிறது நூல்; ஆரோக்கியத்தை வளர்க்கிறது பால்