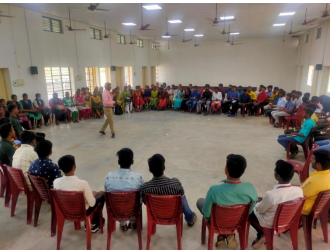

Afternoon Session handled by Mr.S.Jebamalai - Incubatee Madras School of Social Work. Sir given Lecture on the topic of Models of social entrepreneurship and case studies (including interaction session). The programme was successfully ended with Students Feedback